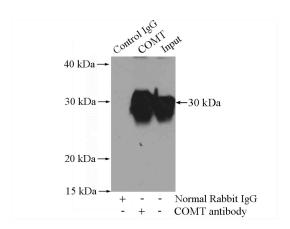

mouse liver tissue were subjected to SDS PAGE followed by western blot with Catalog No:109448(COMT Antibody) at dilution of 1:600

IP Result of anti-COMT (IP:Catalog No:109448, 4ug; Detection:Catalog No:109448 1:500) with K-562 cells lysate 1200ug.