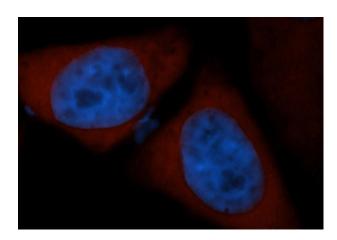

## **COMT** antibody

Catalog Number: 109448

Immunofluorescent analysis of HepG2 cells, using COMT antibody Catalog No:109448 at 1:50 dilution and Rhodamine-labeled goat anti-rabbit IgG (red). Blue pseudocolor = DAPI (fluorescent