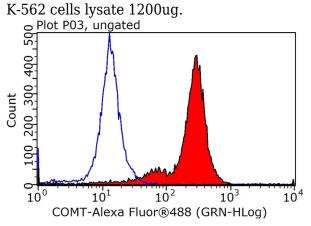

1X10^6 HepG2 cells were stained with 0.2ug COMT antibody (Catalog No:109448, red) and control antibody (blue). Fixed with 90% MeOH blocked with 3% BSA (30 min). Alexa Fluor 488-congugated AffiniPure Goat Anti-Rabbit IgG(H+L) with dilution 1:1000.