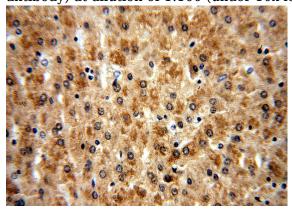

Immunohistochemical of paraffin-embedded human liver using Catalog No:109448(COMT antibody) at dilution of 1:100 (under 40x lens)