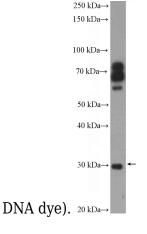

mouse liver tissue were subjected to SDS PAGE followed by western blot with Catalog No:109448(COMT Antibody) at dilution of 1:600

IP Result of anti-COMT (IP:Catalog No:109448, 4ug; Detection:Catalog No:109448 1:500) with K-562 cells lysate 1200ug.