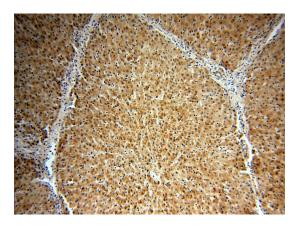

**Dilutions** 

Recommended Dilution:

WB: 1:200-1:2000

IP: 1:200-1:2000

IHC: 1:20-1:200

IF: 1:20-1:200

**Validations** 

Immunohistochemical of paraffin-embedded human liver using Catalog No:109448(COMT antibody) at dilution of 1:100 (under 10x lens)