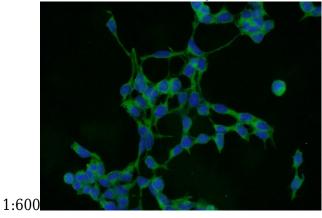

Immunofluorescent analysis of HEK-293 cells using Catalog No:109445(COMMD8 Antibody) at dilution of 1:50 and Alexa Fluor 488-congugated AffiniPure Goat Anti-Rabbit IgG(H+L)