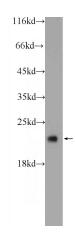

## **Antibody description**

COMMD8 Rabbit Polyclonal antibody. Positive IF detected in HEK-293 cells. Positive WB detected in HEK-293 cells. Observed molecular weight by Western-blot: 21 kDa

#### **Dilutions**

Recommended Dilution:

WB: 1:200-1:2000

IF: 1:20-1:200 **Validations** 

HEK-293 cells were subjected to SDS PAGE followed by western blot with Catalog No:109445(COMMD8 Antibody) at dilution of