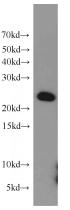

# Antibody description

COMMD5 Rabbit Polyclonal antibody. Positive IP detected in mouse heart tissue. Positive WB detected in mouse kidney tissue, HEK-293 cells, human heart tissue, human stomach tissue, mouse heart tissue, mouse stomach tissue. Observed molecular weight by Western-blot: 25-28 kDa

# Validations

mouse kidney tissue were subjected to SDS PAGE followed by western blot with Catalog No:109444(COMMD5 antibody) at dilution of

IP Result of anti-COMMD5 (IP:Catalog No:109444, 4ug; Detection:Catalog No:109444 1:500) with mouse heart tissue lysate 3200ug.