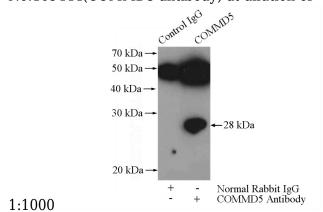

# Antibody description

COMMD5 Rabbit Polyclonal antibody. Positive IP detected in mouse heart tissue. Positive WB detected in mouse kidney tissue, HEK-293 cells, human heart tissue, human stomach tissue, mouse heart tissue, mouse stomach tissue. Observed molecular weight by Western-blot: 25-28 kDa

# Validations

mouse kidney tissue were subjected to SDS PAGE followed by western blot with Catalog No:109444(COMMD5 antibody) at dilution of

IP Result of anti-COMMD5 (IP:Catalog No:109444, 4ug; Detection:Catalog No:109444 1:500) with mouse heart tissue lysate 3200ug.