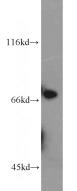

## **Antibody description**

Collagen Type XXIII Rabbit Polyclonal antibody. Positive WB detected in mouse thymus tissue. Observed molecular weight by Western-blot: 68-75kd

# Validations

mouse thymus tissue were subjected to SDS PAGE followed by western blot with Catalog No:109442(COL23A1 antibody) at dilution of 1:800