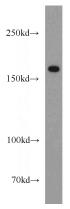

## Collagen Type XVI antibody

Catalog Number: 109441

**Product name** 

Collagen Type XVI antibody

**Specificity** 

Human, Mouse, Rat; other species not tested.

**Antibody description** 

Collagen Type XVI Rabbit Polyclonal antibody. Positive WB detected in human placenta tissue. Observed molecular weight by Western-blot: 158kd

**Dilutions** 

Recommended Dilution:

WB: 1:500-1:5000

**Validations** 

human placenta tissue were subjected to SDS PAGE followed by western blot with Catalog No:109441(COL16A1-Specific antibody) at dilution of 1:1500