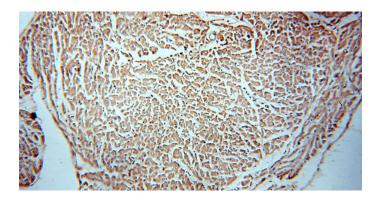

Immunohistochemical of paraffin-embedded human heart using Catalog No:109439(COL6A2 antibody) at dilution of 1:50 (under 40x lens)

Immunohistochemical of paraffin-embedded human heart using Catalog No:109439(COL6A2 antibody) at dilution of 1:50 (under 10x lens)