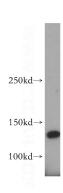

**Dilutions** 

Recommended Dilution:

WB: 1:200-1:2000

IHC: 1:20-1:200

**Validations** 

human heart tissue were subjected to SDS PAGE followed by western blot with Catalog No:109439(COL6A2 antibody) at dilution of 1:500