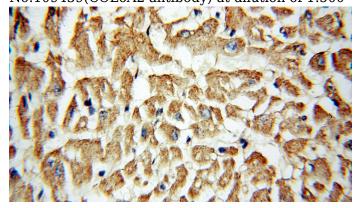

Immunohistochemical of paraffin-embedded human heart using Catalog No:109439(COL6A2 antibody) at dilution of 1:50 (under 40x lens)

Immunohistochemical of paraffin-embedded human heart using Catalog No:109439(COL6A2 antibody) at dilution of 1:50 (under 10x lens)