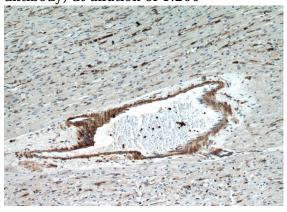

## **Antibody description**

CNN2 Rabbit Polyclonal antibody. Positive WB detected in HepG2 cells, HeLa cells. Positive IHC detected in human heart tissue, human hysteromyoma tissue. Positive IF detected in Hela cells, HepG2 cells. Observed molecular weight by Western-blot: 34-36kd

#### **Validations**

HepG2 cells were subjected to SDS PAGE followed by western blot with Catalog No:109427(CNN2 antibody) at dilution of 1:200

Immunohistochemical of paraffin-embedded human heart using Catalog No:109427(CNN2 antibody) at dilution of 1:50 (under 10x lens)