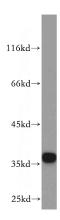

## **Antibody description**

CNN2 Rabbit Polyclonal antibody. Positive WB detected in HepG2 cells, HeLa cells. Positive IHC detected in human heart tissue, human hysteromyoma tissue. Positive IF detected in Hela cells, HepG2 cells. Observed molecular weight by Western-blot: 34-36kd

#### **Validations**

HepG2 cells were subjected to SDS PAGE followed by western blot with Catalog No:109427(CNN2 antibody) at dilution of 1:200

Immunohistochemical of paraffin-embedded human heart using Catalog No:109427(CNN2 antibody) at dilution of 1:50 (under 10x lens)