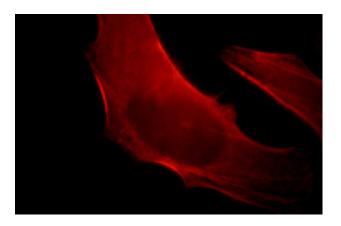

# **CNN2** antibody

Catalog Number: 109427

Immunohistochemical of paraffin-embedded human heart using Catalog No:109427(CNN2 antibody) at dilution of 1:50 (under 40x lens)

Immunofluorescent analysis of HepG2 cells, using CNN2 antibody Catalog No:109427 at 1:25 dilution and Rhodamine-labeled goat anti-rabbit IgG (red).