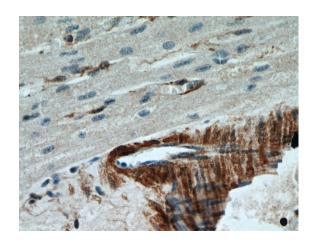

# **CNN2** antibody

Catalog Number: 109427

Immunohistochemical of paraffin-embedded human heart using Catalog No:109427(CNN2 antibody) at dilution of 1:50 (under 40x lens)

Immunofluorescent analysis of HepG2 cells, using CNN2 antibody Catalog No:109427 at 1:25 dilution and Rhodamine-labeled goat anti-rabbit IgG (red).