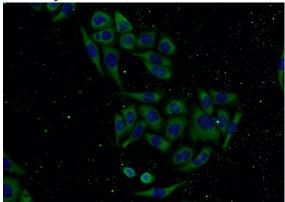

# **Antibody description**

CNDP2 Rabbit Polyclonal antibody. Positive WB detected in PC-3 cells, human colon tissue, mouse testis tissue. Positive IF detected in PC-3 cells. Observed molecular weight by Western-blot: 54 kDa

### **Validations**

PC-3 cells were subjected to SDS PAGE followed by western blot with Catalog No:109422(CNDP2 antibody) at dilution of 1:200

Immunofluorescent analysis of PC-3 cells using Catalog No:109422(CNDP2 Antibody) at dilution of 1:50 and Alexa Fluor 488-congugated AffiniPure Goat Anti-Rabbit IgG(H+L)