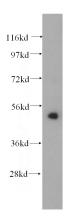

# **Antibody description**

CNDP2 Rabbit Polyclonal antibody. Positive WB detected in PC-3 cells, human colon tissue, mouse testis tissue. Positive IF detected in PC-3 cells. Observed molecular weight by Western-blot: 54 kDa

### **Validations**

PC-3 cells were subjected to SDS PAGE followed by western blot with Catalog No:109422(CNDP2 antibody) at dilution of 1:200

Immunofluorescent analysis of PC-3 cells using Catalog No:109422(CNDP2 Antibody) at dilution of 1:50 and Alexa Fluor 488-congugated AffiniPure Goat Anti-Rabbit IgG(H+L)