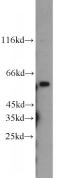

## Validations

Raji cells were subjected to SDS PAGE followed by western blot with Catalog No:109418(MYC antibody) at dilution of 1:1000

Immunohistochemical of paraffin-embedded human lymphoma using Catalog No:109418(MYC antibody) at dilution of 1:50 (under 40x lens)

### Antibody description

c-MYC Rabbit Polyclonal antibody. Positive IHC detected in human lymphoma tissue, human breast cancer tissue, human prostate cancer tissue. Positive IP detected in HL-60 cells. Positive WB detected in Raji cells, HL-60 cells, mouse embryo tissue. Observed molecular weight by Western-blot: 62-65 kDa, 50 kDa