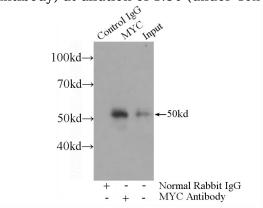

## c-MYC antibody

Catalog Number: 109418

IP Result of anti-MYC (IP:Catalog No:109418, 3ug;

Detection:Catalog No:109418 1:500) with HL-60 cells lysate 1200ug.