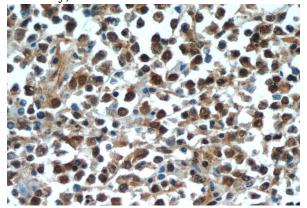

## Validations

Raji cells were subjected to SDS PAGE followed by western blot with Catalog No:109418(MYC antibody) at dilution of 1:1000

Immunohistochemical of paraffin-embedded human lymphoma using Catalog No:109418(MYC antibody) at dilution of 1:50 (under 40x lens)

### Antibody description

c-MYC Rabbit Polyclonal antibody. Positive IHC detected in human lymphoma tissue, human breast cancer tissue, human prostate cancer tissue. Positive IP detected in HL-60 cells. Positive WB detected in Raji cells, HL-60 cells, mouse embryo tissue. Observed molecular weight by Western-blot: 62-65 kDa, 50 kDa