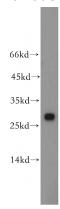

## **CMBL** antibody

Catalog Number: 109412

Product name

CMBL antibody

**Specificity** 

human, mouse, rat; other species not tested.

**Antibody description** 

CMBL Rabbit Polyclonal antibody. Positive WB detected in HeLa cells, mouse kidney tissue, mouse liver tissue, mouse skeletal muscle tissue. Observed molecular weight by Western-blot: 28kd

**Dilutions** 

Recommended Dilution:

WB: 1:500-1:5000

**Validations** 

HeLa cells were subjected to SDS PAGE followed by western blot with Catalog No:109412(CMBL antibody) at dilution of 1:200