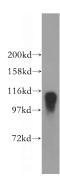

## **CLSTN1** antibody

Catalog Number: 109404

**Product name** 

CLSTN1 antibody

**Specificity** 

human, mouse, rat; other species not tested.

**Antibody description** 

CLSTN1 Rabbit Polyclonal antibody. Positive WB detected in human brain tissue. Observed molecular weight by Western-blot: 109kd

## **Validations**

human brain tissue were subjected to SDS PAGE followed by western blot with Catalog No:109404(CLSTN1 antibody) at dilution of 1:400