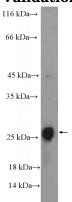

## **CLRN2** antibody

Catalog Number: 109403

**Product name** 

CLRN2 antibody

**Specificity** 

Human, Mouse; other species not tested.

**Antibody description** 

CLRN2 Rabbit Polyclonal antibody. Positive WB detected in mouse eye tissue. Observed molecular weight by Western-blot: 25 kDa

## **Validations**

mouse eye tissue were subjected to SDS PAGE followed by western blot with Catalog No:109403(CLRN2 Antibody) at dilution of 1:300