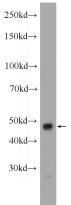

## **CLP1** antibody

Catalog Number: 109399

**Product name** 

CLP1 antibody

**Specificity** 

Human, Mouse; other species not tested.

**Antibody description** 

CLP1 Rabbit Polyclonal antibody. Positive WB detected in mouse testis tissue, HeLa cells. Observed molecular weight by Western-blot: 48 kDa

**Dilutions** 

Recommended Dilution:

WB: 1:200-1:2000

**Validations** 

mouse testis tissue were subjected to SDS PAGE followed by western blot with Catalog No:109399(CLP1 Antibody) at dilution of 1:600