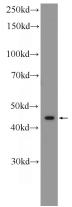

## **CLMP** antibody

Catalog Number: 109395

**Product name** 

**CLMP** antibody

**Specificity** 

Human, Mouse, Rat; other species not tested.

**Antibody description** 

CLMP Rabbit Polyclonal antibody. Positive WB detected in mouse brain tissue, 3T3-L1 cells, rat brain tissue. Observed molecular weight by Western-blot: 45 kDa

**Dilutions** 

Recommended Dilution:

WB: 1:200-1:2000

**Validations** 

mouse brain tissue were subjected to SDS PAGE followed by western blot with Catalog No:109395(ASAM Antibody) at dilution of 1:600