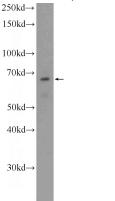

### HUVEC cells were subjected to SDS PAGE followed by western blot with Catalog No:109394(CLIP4 Antibody) at dilution of 1:300

Y79 cells were subjected to SDS PAGE followed by western blot with Catalog No:109394(CLIP4 Antibody) at dilution of 1:600