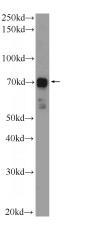

### HUVEC cells were subjected to SDS PAGE followed by western blot with Catalog No:109394(CLIP4 Antibody) at dilution of 1:300

Y79 cells were subjected to SDS PAGE followed by western blot with Catalog No:109394(CLIP4 Antibody) at dilution of 1:600