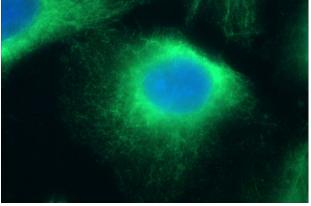

Immunofluorescent analysis of (-20oc Ethanol) fixed HUVEC cells using Catalog No:109394(CLIP4 Antibody) at dilution of 1:25 and Alexa Fluor 488-congugated AffiniPure Goat Anti-Rabbit IgG(H+L)