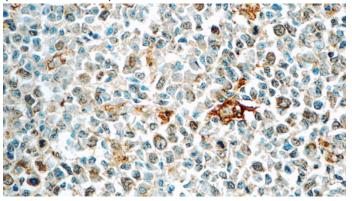

### **Antibody description**

CLEC9A Rabbit Polyclonal antibody. Positive IHC detected in human tonsillitis tissue.

#### Validations

Immunohistochemistry of paraffin-embedded human tonsillitis tissue slide using Catalog No:109387(CLEC9A Antibody) at dilution of 1:50 (under 10x lens)

Immunohistochemistry of paraffin-embedded human tonsillitis tissue slide using Catalog No:109387(CLEC9A Antibody) at dilution of 1:50 (under 40x lens)