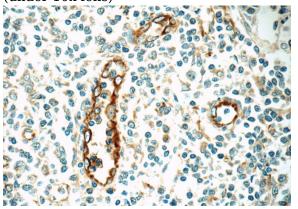

Immunohistochemistry of paraffin-embedded human tonsillitis tissue slide using Catalog No:109386(CLEC4M Antibody) at dilution of 1:50 (under 40x lens)