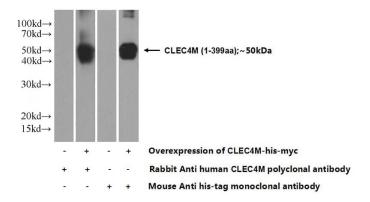

#### **Validations**

Transfected HEK-293 cells were subjected to SDS PAGE followed by western blot with Catalog No:109386(CLEC4M Antibody) at dilution of 1:3000

Immunohistochemistry of paraffin-embedded human tonsillitis tissue slide using Catalog No:109386(CLEC4M Antibody) at dilution of 1:50 (under 10x lens)