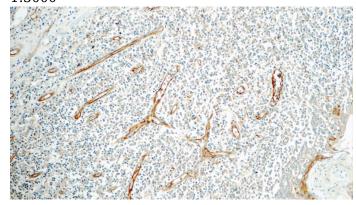

#### **Validations**

Transfected HEK-293 cells were subjected to SDS PAGE followed by western blot with Catalog No:109386(CLEC4M Antibody) at dilution of 1:3000

Immunohistochemistry of paraffin-embedded human tonsillitis tissue slide using Catalog No:109386(CLEC4M Antibody) at dilution of 1:50 (under 10x lens)