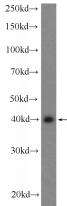

## **Validations**

HUVEC cells were subjected to SDS PAGE followed by western blot with Catalog No:109385(CLEC4G Antibody) at dilution of 1:300

Transfected HEK-293 cells were subjected to SDS PAGE followed by western blot with Catalog No:109385 (CLEC4G Antibody) at dilution of 1:1000