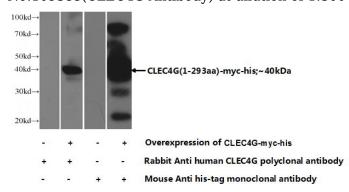

## **Validations**

HUVEC cells were subjected to SDS PAGE followed by western blot with Catalog No:109385(CLEC4G Antibody) at dilution of 1:300

Transfected HEK-293 cells were subjected to SDS PAGE followed by western blot with Catalog No:109385 (CLEC4G Antibody) at dilution of 1:1000