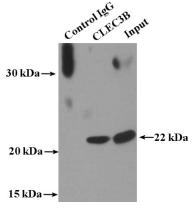

IP Result of anti-CLEC3B (IP:Catalog No:109383, 4ug; Detection:Catalog No:109383 1:300) with human plasma tissue lysate 4000ug.