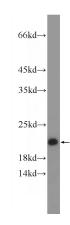

## **CLEC3B** antibody

Catalog Number: 109383

Product name

CLEC3B antibody

**Specificity** 

Human, Mouse; other species not tested.

**Antibody description** 

CLEC3B Rabbit Polyclonal antibody. Positive WB detected in human plasma tissue. Positive IP detected in human plasma tissue. Observed molecular weight by Western-blot: 22 kDa

**Dilutions** 

Recommended Dilution:

WB: 1:200-1:2000

IP: 1:200-1:1000 **Validations** 

human plasma tissue were subjected to SDS PAGE followed by western blot with Catalog No:109383(CLEC3B Antibody) at dilution of 1:600