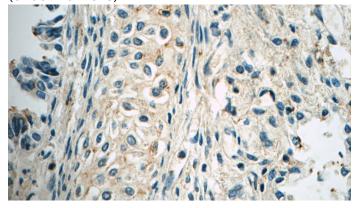

Immunohistochemistry of paraffin-embedded human lung tissue slide using Catalog No:109376(COL2A1 Antibody) at dilution of 1:50 (under 40x lens)