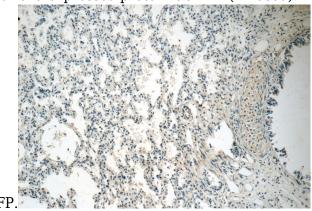

#### **Validations**

WB result of anti-COL2A1 (Catalog No:109376) with overexpressed protein COL2A1(1-268aa)-

Immunohistochemistry of paraffin-embedded human lung tissue slide using Catalog No:109376(COL2A1 Antibody) at dilution of 1:50 (under 10x lens)