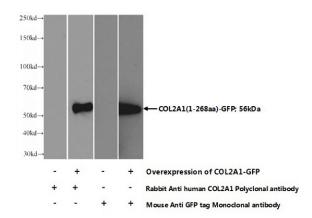

## **Antibody description**

Collagen Type II Rabbit Polyclonal antibody. Positive WB detected in transfected cells. Positive IHC detected in human lung tissue.

#### **Validations**

WB result of anti-COL2A1 (Catalog No:109376) with overexpressed protein COL2A1(1-268aa)-

Immunohistochemistry of paraffin-embedded human lung tissue slide using Catalog No:109376(COL2A1 Antibody) at dilution of 1:50 (under 10x lens)