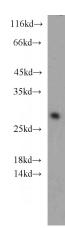

# **Antibody description**

CNPY4 Rabbit Polyclonal antibody. Positive IF detected in HeLa cells. Positive WB detected in HeLa cells. Observed molecular weight by Western-blot: 28 kDa

### **Dilutions**

Recommended Dilution:

WB: 1:500-1:5000

IF: 1:50-1:500 **Validations** 

HeLa cells were subjected to SDS PAGE followed by western blot with Catalog No:109358(CNPY4 antibody) at dilution of 1:1000