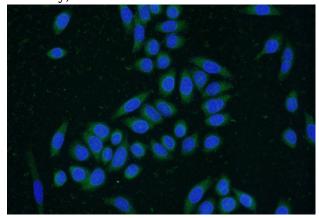

Immunofluorescent analysis of (-20oc Ethanol) fixed HeLa cells using Catalog No:109358(CNPY4 Antibody) at dilution of 1:50 and Alexa Fluor 488-congugated AffiniPure Goat Anti-Rabbit IgG(H+L)