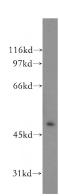

Antibody description

CNPase Rabbit Polyclonal antibody. Positive IHC detected in mouse brain tissue. Positive WB detected in HepG2 cells. Observed molecular weight by Western-blot: 48 kDa

**Preparation** 

**Dilutions** 

Recommended Dilution:

WB: 1:500-1:5000

IHC: 1:20-1:200

**Validations** 

HepG2 cells were subjected to SDS PAGE followed by western blot with Catalog No:109355(CNP antibody) at dilution of 1:500