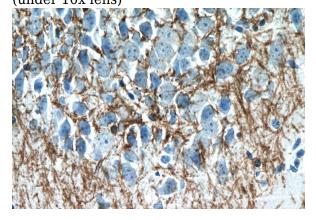

## **CNPase antibody**

Catalog Number: 109355

mouse brain tissue slide using Catalog

No:109355(CNP Antibody) at dilution of 1:50 (under 40x lens)