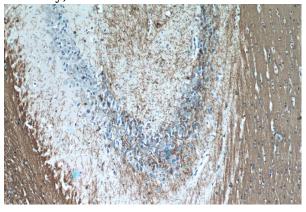

Immunohistochemistry of paraffin-embedded mouse brain tissue slide using Catalog No:109355(CNP Antibody) at dilution of 1:50 (under 10x lens)

Immunohistochemistry of paraffin-embedded