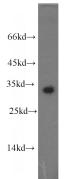

#### **Antibody description**

CLEC2D Rabbit Polyclonal antibody. Positive WB detected in Jurkat cells. Observed molecular weight by Western-blot: 33 kDa

## Validations

Jurkat cells were subjected to SDS PAGE followed by western blot with Catalog No:109352(CLEC2D antibody) at dilution of 1:500