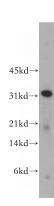

# **Antibody description**

CLEC1A Rabbit Polyclonal antibody. Positive IHC detected in human lung cancer tissue. Positive WB detected in mouse lung tissue, mouse thymus tissue. Observed molecular weight by Westernblot: 32 kDa

#### **Validations**

mouse lung tissue were subjected to SDS PAGE followed by western blot with Catalog No:109351(CLEC1A antibody) at dilution of 1:300

Immunohistochemical of paraffin-embedded human lung cancer using Catalog No:109351(CLEC1A antibody) at dilution of 1:100 (under 10x lens)