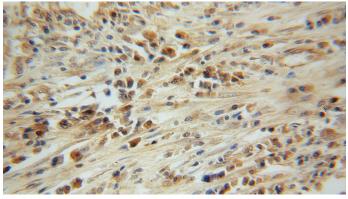

ular weight by Westernblot: 32 kDa

# **Preparation**

This antibody was obtained by immunization of CLEC1A recombinant protein (Accession Number: NM\_016511). Purification method: Antigen affinity purified.

### **Formulation**

PBS with 0.02% sodium azide and 50% glycerol pH 7.3.

#### **Storage**

Store at -20°C. DO NOT ALIQUOT

# **Clonality**

Polyclonal

# Ig Type

Rabbit IgG

#### **Applications**

ELISA, WB, IHC

#### **Dilutions**

Recommended Dilution:

WB: 1:500-1:5000

IHC: 1:20-1:200

#### **Validations**



mouse lung tissue were subjected to SDS PAGE followed by western blot with Catalog No:109351(CLEC1A antibody) at dilution of 1:300



Immunohistochemical of paraffin-embedded human lung cancer using Catalog No:109351(CLEC1A antibody) at dilution of 1:100 (under 10x lens)



Immunohistochemical of paraffin-embedded human lung cancer using Catalog No:109351(CLEC1A antibody) at dilution of 1:100

# **CLEC1A antibody**

Catalog Number: 109351



(under 40x lens)