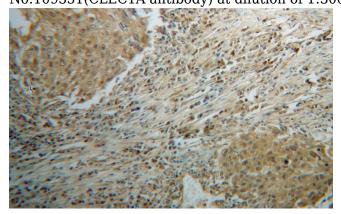

#### **Validations**

mouse lung tissue were subjected to SDS PAGE followed by western blot with Catalog No:109351(CLEC1A antibody) at dilution of 1:300

Immunohistochemical of paraffin-embedded human lung cancer using Catalog No:109351(CLEC1A antibody) at dilution of 1:100 (under 10x lens)

Immunohistochemical of paraffin-embedded human lung cancer using Catalog No:109351(CLEC1A antibody) at dilution of 1:100