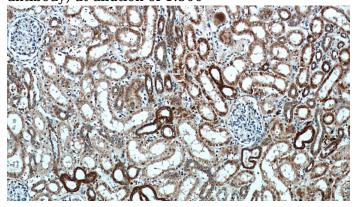

Immunohistochemical of paraffin-embedded human kidney using Catalog No:109350(CLEC18A antibody) at dilution of 1:50 (under 10x lens)

Immunohistochemical of paraffin-embedded human kidney using Catalog No:109350(CLEC18A antibody) at dilution of 1:50 (under 40x lens)