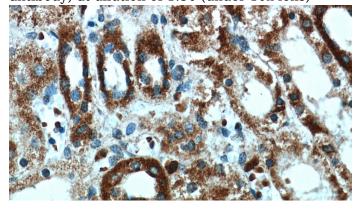

Immunohistochemical of paraffin-embedded human kidney using Catalog No:109350(CLEC18A antibody) at dilution of 1:50 (under 10x lens)

Immunohistochemical of paraffin-embedded human kidney using Catalog No:109350(CLEC18A antibody) at dilution of 1:50 (under 40x lens)