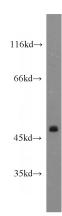

## **Antibody description**

CLEC18A Rabbit Polyclonal antibody. Positive IHC detected in human kidney. Positive WB detected in HeLa cells. Observed molecular weight by Western-blot: 47-50kd

#### **Dilutions**

Recommended Dilution:

WB: 1:200-1:2000

IHC: 1:20-1:200 **Validations** 

HeLa cells were subjected to SDS PAGE followed by western blot with Catalog No:109350(CLEC18A antibody) at dilution of 1:500