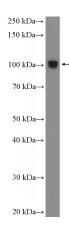

**Antibody description** 

CLEC16A Rabbit Polyclonal antibody. Positive WB detected in mouse spleen tissue. Observed molecular weight by Western-blot: 104-110 kDa

**Preparation** 

This antibody was obtained by immunization of CLEC16A recombinant protein (Accession Number: NM\_001243403). Purification method: Antigen affinity purified.

## **Validations**

mouse spleen tissue were subjected to SDS PAGE followed by western blot with Catalog No:109349(CLEC16A Antibody) at dilution of 1:600