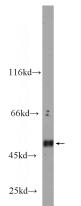

# **Antibody description**

CLEC14A Rabbit Polyclonal antibody. Positive WB detected in human heart tissue, mouse skeletal muscle tissue. Observed molecular weight by Western-blot: 52 kDa

# Validations

human heart tissue were subjected to SDS PAGE followed by western blot with Catalog No:109348(CLEC14A antibody) at dilution of 1:1000