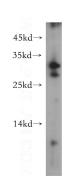

## CLEC10A/CD301 antibody

Catalog Number: 109346

**Product name** 

CLEC10A/CD301 antibody

**Specificity** 

Human; other species not tested.

**Antibody description** 

CLEC10A/CD301 Rabbit Polyclonal antibody. Positive WB detected in BxPC-3 cells. Observed molecular weight by Western-blot: 32 kDa, 28 kDa

**Dilutions** 

**Recommended Dilution:** 

WB: 1:200-1:2000

**Validations** 

BxPC-3 cells were subjected to SDS PAGE followed by western blot with Catalog No:109346(CLEC10A antibody) at dilution of 1:400