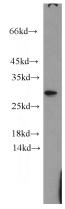

## Claudin 22 antibody

Catalog Number: 109339

**Product name** 

Claudin 22 antibody

**Specificity** 

Human; other species not tested.

**Antibody description** 

Claudin 22 Rabbit Polyclonal antibody. Positive WB detected in HeLa cells, A431 cells. Observed molecular weight by Western-blot: 25-30 kDa

**Dilutions** 

**Recommended Dilution:** 

WB: 1:200-1:2000

**Validations** 

HeLa cells were subjected to SDS PAGE followed by western blot with Catalog No:109339(CLDN22 antibody) at dilution of 1:500