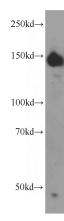

# **Antibody description**

CLASP2 Rabbit Polyclonal antibody. Positive WB detected in human brain tissue, HEK-293 cells. Positive IF detected in HepG2 cells. Observed molecular weight by Western-blot: 140-160 kDa

### **Dilutions**

Recommended Dilution:

WB: 1:500-1:5000

IF: 1:50-1:500 **Validations** 

human brain tissue were subjected to SDS PAGE followed by western blot with Catalog No:109334(CLASP2 antibody) at dilution of 1:500