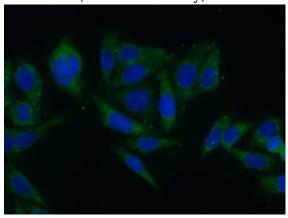

# **Antibody description**

CLASP2 Rabbit Polyclonal antibody. Positive WB detected in human brain tissue, HEK-293 cells. Positive IF detected in HepG2 cells. Observed molecular weight by Western-blot: 140-160 kDa

Immunofluorescent analysis of HepG2 cells using Catalog No:109334(CLASP2 Antibody) at dilution of 1:50 and Alexa Fluor 488-congugated AffiniPure Goat Anti-Rabbit IgG(H+L)