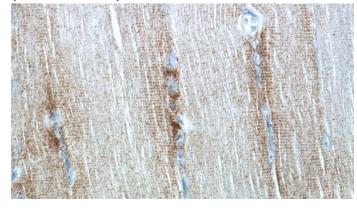

Immunohistochemistry of paraffin-embedded human skeletal muscle tissue slide using Catalog No:109331(CKMT2 Antibody) at dilution of 1:50

# **CKMT2** antibody

Catalog Number: 109331

(under 40x lens)