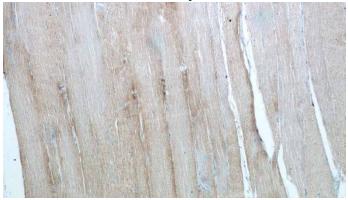

#### **Validations**

human skeletal muscle tissue were subjected to SDS PAGE followed by western blot with Catalog No:109331(CKMT2 antibody) at dilution of 1:800

Immunohistochemistry of paraffin-embedded human skeletal muscle tissue slide using Catalog No:109331(CKMT2 Antibody) at dilution of 1:50 (under 10x lens)