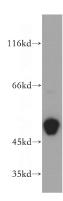

# Antibody description

CKMT2 Rabbit Polyclonal antibody. Positive WB detected in human skeletal muscle tissue, human heart tissue, Jurkat cells. Positive IHC detected in human skeletal muscle tissue, human heart tissue. Observed molecular weight by Western-blot: 48 kDa

#### **Validations**

human skeletal muscle tissue were subjected to SDS PAGE followed by western blot with Catalog No:109331(CKMT2 antibody) at dilution of 1:800

Immunohistochemistry of paraffin-embedded human skeletal muscle tissue slide using Catalog No:109331(CKMT2 Antibody) at dilution of 1:50 (under 10x lens)