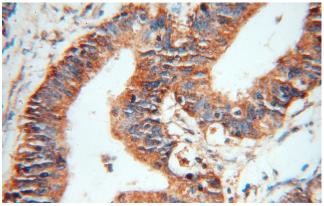

### Validations

Immunohistochemical of paraffin-embedded human colon cancer using Catalog No:109330(CKMT1A antibody) at dilution of 1:50 (under 10x lens)

Immunohistochemical of paraffin-embedded human colon cancer using Catalog No:109330(CKMT1A antibody) at dilution of 1:50