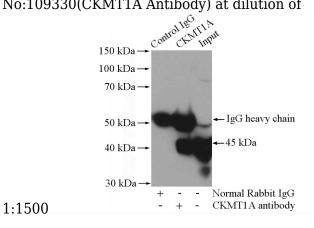

# CKMT1A antibody

rat heart tissue were subjected to SDS PAGE followed by western blot with Catalog No:109330(CKMT1A Antibody) at dilution of

IP Result of anti-CKMT1A (IP:Catalog No:109330, 4ug; Detection:Catalog No:109330 1:1000) with mouse heart tissue lysate 3200ug.