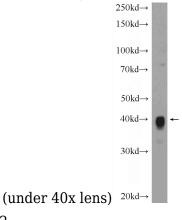

# CKMT1A antibody

rat heart tissue were subjected to SDS PAGE followed by western blot with Catalog No:109330(CKMT1A Antibody) at dilution of

IP Result of anti-CKMT1A (IP:Catalog No:109330, 4ug; Detection:Catalog No:109330 1:1000) with mouse heart tissue lysate 3200ug.