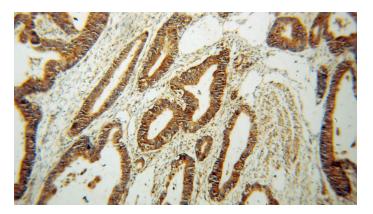

### Validations

Immunohistochemical of paraffin-embedded human colon cancer using Catalog No:109330(CKMT1A antibody) at dilution of 1:50 (under 10x lens)

Immunohistochemical of paraffin-embedded human colon cancer using Catalog No:109330(CKMT1A antibody) at dilution of 1:50