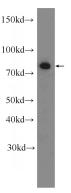

## Antibody description

CKAP2L Rabbit Polyclonal antibody. Positive WB detected in Jurkat cells, K-562 cells. Positive IP detected in Jurkat cells. Observed molecular weight by Western-blot: 84 kDa

#### Dilutions

Recommended Dilution:

WB: 1:500-1:5000

#### IP: 1:500-1:5000 Validations

Jurkat cells were subjected to SDS PAGE followed by western blot with Catalog No:109327(CKAP2L antibody) at dilution of 1:1000

IP Result of anti-CKAP2L (IP:Catalog No:109327, 4ug; Detection:Catalog No:109327 1:1000) with Jurkat cells lysate 2800ug.