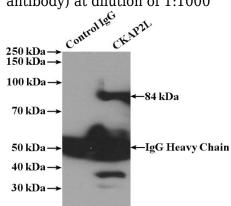

#### IP: 1:500-1:5000 Validations

Jurkat cells were subjected to SDS PAGE followed by western blot with Catalog No:109327(CKAP2L antibody) at dilution of 1:1000

IP Result of anti-CKAP2L (IP:Catalog No:109327, 4ug; Detection:Catalog No:109327 1:1000) with Jurkat cells lysate 2800ug.