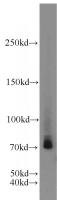

## Cirhin antibody

Catalog Number: 109320

**Product name** 

Cirhin antibody

**Specificity** 

Human, Mouse, Rat; other species not tested.

**Antibody description** 

Cirhin Rabbit Polyclonal antibody. Positive WB detected in SH-SY5Y cells, HepG2 cells, Neuro-2a cells. Observed molecular weight by Western-blot: 70-77 kDa

**Dilutions** 

Recommended Dilution:

WB: 1:500-1:5000

**Validations** 

SH-SY5Y cells were subjected to SDS PAGE followed by western blot with Catalog No:109320(CIRH1A antibody) at dilution of 1:1000