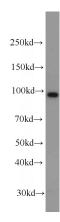

## CILP2 antibody

Catalog Number: 109315

**Product name** 

CILP2 antibody

**Specificity** 

Human, Mouse; other species not tested.

**Antibody description** 

CILP2 Rabbit Polyclonal antibody. Positive WB detected in K-562 cells, HEK-293 cells, mouse brain tissue. Positive IF detected in HEK-293 cells. Observed molecular weight by Western-blot: 90 kDa

## **Validations**

K-562 cells were subjected to SDS PAGE followed by western blot with Catalog No:109315(CILP2 antibody) at dilution of 1:300

Immunofluorescent analysis of HEK-293 cells using Catalog No:109315(CILP2 Antibody) at dilution of 1:50 and Alexa Fluor 488-congugated AffiniPure Goat Anti-Rabbit IgG(H+L)