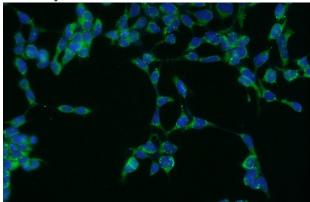

## **Validations**

K-562 cells were subjected to SDS PAGE followed by western blot with Catalog No:109315(CILP2 antibody) at dilution of 1:300

Immunofluorescent analysis of HEK-293 cells using Catalog No:109315(CILP2 Antibody) at dilution of 1:50 and Alexa Fluor 488-congugated AffiniPure Goat Anti-Rabbit IgG(H+L)