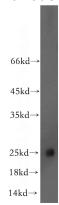

## **CIDEA** antibody

Catalog Number: 109313

Product name

CIDEA antibody

**Specificity** 

Human, Mouse, Rat; other species not tested.

**Antibody description** 

CIDEA Rabbit Polyclonal antibody. Positive WB detected in mouse heart tissue, mouse brain tissue. Observed molecular weight by Westernblot: 25kd

## **Validations**

mouse heart tissue were subjected to SDS PAGE followed by western blot with Catalog No:109313(CIDEA antibody) at dilution of 1:100