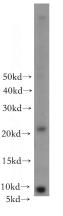

# IHC: 1:20-1:200 Validations

mouse lung tissue were subjected to SDS PAGE followed by western blot with Catalog No:109312(CIB4 antibody) at dilution of 1:100

Immunohistochemical of paraffin-embedded human kidney using Catalog No:109312(CIB4 antibody) at dilution of 1:50 (under 10x lens)