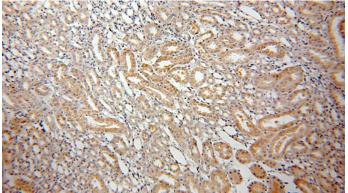

Immunohistochemical of paraffin-embedded human kidney using Catalog No:109312(CIB4 antibody) at dilution of 1:50 (under 40x lens)