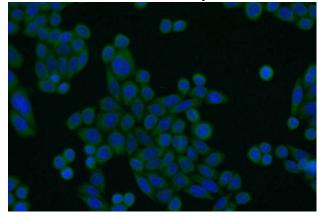

## **Antibody description**

CIAPIN1 Rabbit Polyclonal antibody. Positive WB detected in mouse liver tissue, HeLa cells, human brain tissue. Positive IF detected in HeLa cells. Observed molecular weight by Western-blot: 34kd

## Validations

mouse liver tissue were subjected to SDS PAGE followed by western blot with Catalog No:109310(CIAPIN1 antibody) at dilution of 1:400

Immunofluorescent analysis of HeLa cells using Catalog No:109310(CIAPIN1 Antibody) at dilution of 1:25 and Alexa Fluor 488-congugated AffiniPure Goat Anti-Rabbit IgG(H+L)