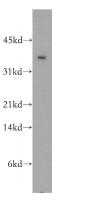

## **Antibody description**

CIAPIN1 Rabbit Polyclonal antibody. Positive WB detected in mouse liver tissue, HeLa cells, human brain tissue. Positive IF detected in HeLa cells. Observed molecular weight by Western-blot: 34kd

## Validations

mouse liver tissue were subjected to SDS PAGE followed by western blot with Catalog No:109310(CIAPIN1 antibody) at dilution of 1:400

Immunofluorescent analysis of HeLa cells using Catalog No:109310(CIAPIN1 Antibody) at dilution of 1:25 and Alexa Fluor 488-congugated AffiniPure Goat Anti-Rabbit IgG(H+L)