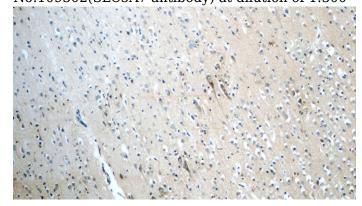

#### **Validations**

mouse brain tissue were subjected to SDS PAGE followed by western blot with Catalog No:109302(SLC5A7 antibody) at dilution of 1:300

Immunohistochemistry of paraffin-embedded human brain slide using Catalog No:109302(SLC5A7 Antibody) at dilution of 1:50

# **CHT1** antibody

Catalog Number: 109302

Immunohistochemistry of paraffin-embedded human brain slide using Catalog No:109302(SLC5A7 Antibody) at dilution of 1:50

IP Result of anti-SLC5A7 (IP:Catalog No:109302, 4ug; Detection:Catalog No:109302 1:500) with mouse heart tissue lysate 4000ug.