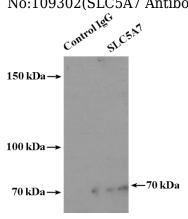

## **Antibody description**

CHT1 Rabbit Polyclonal antibody. Positive IP detected in mouse heart tissue. Positive WB detected in mouse brain tissue. Positive IHC detected in human brain tissue. Observed molecular weight by Western-blot: 65-70 kDa

#### **Validations**

mouse brain tissue were subjected to SDS PAGE followed by western blot with Catalog No:109302(SLC5A7 antibody) at dilution of 1:300

Immunohistochemistry of paraffin-embedded human brain slide using Catalog No:109302(SLC5A7 Antibody) at dilution of 1:50