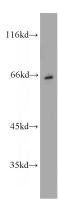

## **Antibody description**

CHT1 Rabbit Polyclonal antibody. Positive IP detected in mouse heart tissue. Positive WB detected in mouse brain tissue. Positive IHC detected in human brain tissue. Observed molecular weight by Western-blot: 65-70 kDa

#### **Validations**

mouse brain tissue were subjected to SDS PAGE followed by western blot with Catalog No:109302(SLC5A7 antibody) at dilution of 1:300

Immunohistochemistry of paraffin-embedded human brain slide using Catalog No:109302(SLC5A7 Antibody) at dilution of 1:50