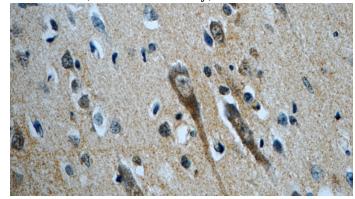

#### **Validations**

mouse brain tissue were subjected to SDS PAGE followed by western blot with Catalog No:109302(SLC5A7 antibody) at dilution of 1:300

Immunohistochemistry of paraffin-embedded human brain slide using Catalog No:109302(SLC5A7 Antibody) at dilution of 1:50

# **CHT1** antibody

Catalog Number: 109302

Immunohistochemistry of paraffin-embedded human brain slide using Catalog No:109302(SLC5A7 Antibody) at dilution of 1:50

IP Result of anti-SLC5A7 (IP:Catalog No:109302, 4ug; Detection:Catalog No:109302 1:500) with mouse heart tissue lysate 4000ug.