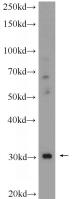

# **Antibody description**

CHST8 Rabbit Polyclonal antibody. Positive WB detected in mouse heart tissue. Observed molecular weight by Western-blot: 30-35 kDa

# Validations

mouse heart tissue were subjected to SDS PAGE followed by western blot with Catalog No:109299(CHST8 Antibody) at dilution of 1:300