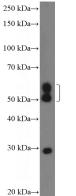

#### **Antibody description**

CHST2 Rabbit Polyclonal antibody. Positive WB detected in mouse brain tissue. Observed molecular weight by Western-blot: 50-52, 58-60 kDa

# Validations

mouse brain tissue were subjected to SDS PAGE followed by western blot with Catalog No:109297(CHST2 Antibody) at dilution of 1:600