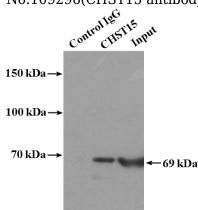

#### Antibody description

CHST15 Rabbit Polyclonal antibody. Positive WB detected in mouse heart tissue, Jurkat cells, mouse spleen tissue, Raji cells. Positive IP detected in Raji cells. Observed molecular weight by Western-blot: 49 kDa,69 kDa

## Validations

mouse heart tissue were subjected to SDS PAGE followed by western blot with Catalog No:109296(CHST15 antibody) at dilution of 1:500

IP Result of anti-CHST15 (IP:Catalog No:109296, 4ug; Detection:Catalog No:109296 1:500) with Raji cells lysate 3200ug.