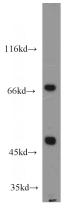

#### Antibody description

CHST15 Rabbit Polyclonal antibody. Positive WB detected in mouse heart tissue, Jurkat cells, mouse spleen tissue, Raji cells. Positive IP detected in Raji cells. Observed molecular weight by Western-blot: 49 kDa,69 kDa

## Validations

mouse heart tissue were subjected to SDS PAGE followed by western blot with Catalog No:109296(CHST15 antibody) at dilution of 1:500

IP Result of anti-CHST15 (IP:Catalog No:109296, 4ug; Detection:Catalog No:109296 1:500) with Raji cells lysate 3200ug.