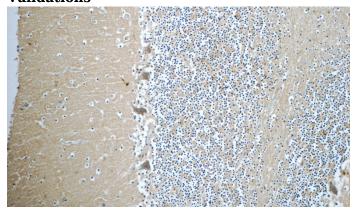

#### **Validations**

Immunohistochemistry of paraffin-embedded human cerebellum tissue slide using Catalog No:109285(CHRNB3 Antibody) at dilution of 1:50 (under 10x lens)

Immunohistochemistry of paraffin-embedded human cerebellum tissue slide using Catalog No:109285(CHRNB3 Antibody) at dilution of 1:50 (under 40x lens)