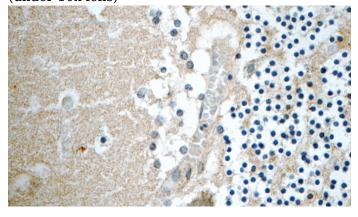

#### **Validations**

Immunohistochemistry of paraffin-embedded human cerebellum tissue slide using Catalog No:109285(CHRNB3 Antibody) at dilution of 1:50 (under 10x lens)

Immunohistochemistry of paraffin-embedded human cerebellum tissue slide using Catalog No:109285(CHRNB3 Antibody) at dilution of 1:50 (under 40x lens)