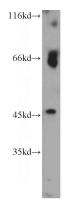

## **CHRFAM7A** antibody

Catalog Number: 109276

**Product name** 

CHRFAM7A antibody

**Specificity** 

Human; other species not tested.

**Antibody description** 

CHRFAM7A Rabbit Polyclonal antibody. Positive WB detected in Jurkat cells. Observed molecular weight by Western-blot: 46 kDa

## **Validations**

Jurkat cells were subjected to SDS PAGE followed by western blot with Catalog No:109276(CHRFAM7A antibody) at dilution of 1:200