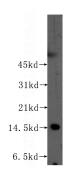

Observed molecular weight by Western-blot: 15 kDa

**Preparation** 

This antibody was obtained by immunization of CHRAC1 recombinant protein (Accession Number: NM\_017444). Purification method: Antigen affinity purified.

**Applications** 

ELISA, WB, IHC

**Dilutions** 

Recommended Dilution:

WB: 1:200-1:1000 IHC: 1:20-1:200

**Validations** 

K-562 cells were subjected to SDS PAGE followed by western blot with Catalog No:109275(CHRAC1 antibody) at dilution of 1:300