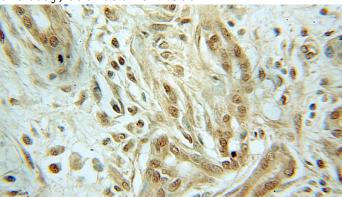

Immunohistochemical of paraffin-embedded human pancreas cancer using Catalog No:109275(CHRAC1 antibody) at dilution of 1:50 (under 10x lens)