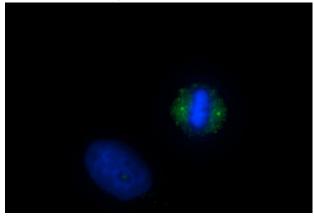

## **Antibody description**

CEP192 Rabbit Polyclonal antibody. Positive IF detected in HeLa cells. Positive IP detected in HeLa cells. Observed molecular weight by Western-blot: 250-300 kDA

#### **Dilutions**

Recommended Dilution:

IP: 1:200-1:1000

IF: 1:20-1:200 **Validations** 

IP result of anti-CEP192 (Catalog No:109269 for IP and Detection) with HeLa cells.

Immunofluorescent analysis of HeLa cells using Catalog No:109269(CEP192 Antibody) at dilution of 1:50 and Alexa Fluor 488-congugated AffiniPure Goat Anti-Rabbit IgG(H+L)