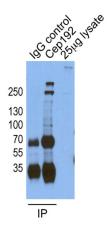

## **Antibody description**

CEP192 Rabbit Polyclonal antibody. Positive IF detected in HeLa cells. Positive IP detected in HeLa cells. Observed molecular weight by Western-blot: 250-300 kDA

#### **Dilutions**

Recommended Dilution:

IP: 1:200-1:1000

IF: 1:20-1:200 **Validations** 

IP result of anti-CEP192 (Catalog No:109269 for IP and Detection) with HeLa cells.

Immunofluorescent analysis of HeLa cells using Catalog No:109269(CEP192 Antibody) at dilution of 1:50 and Alexa Fluor 488-congugated AffiniPure Goat Anti-Rabbit IgG(H+L)