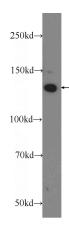

## **Antibody description**

CEP135 Rabbit Polyclonal antibody. Positive IF detected in MDCK cells. Positive WB detected in HeLa cells. Observed molecular weight by Western-blot: 133 kDa

## **Dilutions**

Recommended Dilution:

WB: 1:200-1:2000

IF: 1:20-1:200 **Validations** 

HeLa cells were subjected to SDS PAGE followed by western blot with Catalog No:109265(CEP135 Antibody) at dilution of 1:600