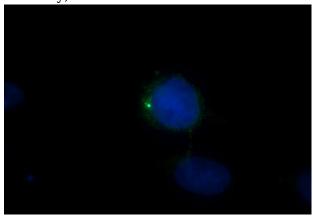

Immunofluorescent analysis of MDCK cells using Catalog No:109265(CEP135 Antibody) at dilution of 1:50 and Alexa Fluor 488-congugated AffiniPure Goat Anti-Rabbit IgG(H+L)