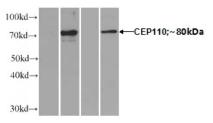

**Applications** 

ELISA, WB

**Dilutions** 

Recommended Dilution:

WB: 1:200-1:2000

**Validations** 

- + - + Overexpression of CEP110-his-myc

+ + - - Rabbit Anti human CEP110 polyclonal antibody
- - + + Mouse Anti his-tag monoclonal antibody

Transfected HEK-293 cells were subjected to SDS PAGE followed by western blot with Catalog No:109263(CEP110 Antibody) at dilution of 1:700