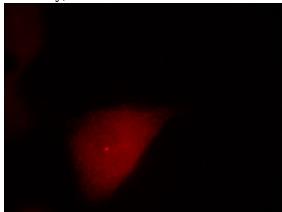

## **Antibody description**

Centrin 1 Rabbit Polyclonal antibody. Positive IF detected in Hela cells. Positive WB detected in HL-60 cells, human heart tissue. Observed molecular weight by Western-blot: 20 kDa

## **Validations**

HL-60 cells were subjected to SDS PAGE followed by western blot with Catalog No:109259(CETN1 antibody) at dilution of 1:300

Immunofluorescent analysis of Hela cells, using CETN1 antibody Catalog No:109259 at 1:25 dilution and Rhodamine-labeled goat anti-rabbit IgG (red).