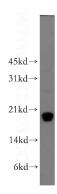

## **Antibody description**

Centrin 1 Rabbit Polyclonal antibody. Positive IF detected in Hela cells. Positive WB detected in HL-60 cells, human heart tissue. Observed molecular weight by Western-blot: 20 kDa

## **Validations**

HL-60 cells were subjected to SDS PAGE followed by western blot with Catalog No:109259(CETN1 antibody) at dilution of 1:300

Immunofluorescent analysis of Hela cells, using CETN1 antibody Catalog No:109259 at 1:25 dilution and Rhodamine-labeled goat anti-rabbit IgG (red).