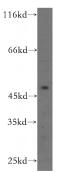

## Antibody description

CENPL Rabbit Polyclonal antibody. Positive WB detected in PC-3 cells, Raji cells. Observed molecular weight by Western-blot: 48 kDa

# Validations

PC-3 cells were subjected to SDS PAGE followed by western blot with Catalog No:109255(CENPL antibody) at dilution of 1:300